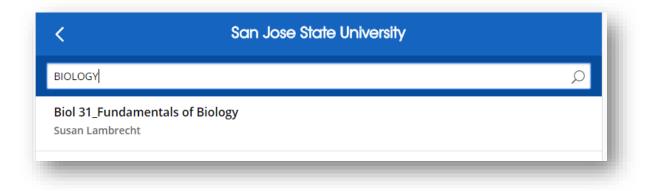

> Enter the course name, or search by course or instructor name.

Page 3

Confirm your course and select "Add This Course"

| Confirm Course                                 |
|------------------------------------------------|
| Institution                                    |
| San Jose State University                      |
| Course Name                                    |
| Biol 31_Fundamentals of Biology                |
| Instructor                                     |
| Susan Lambrecht                                |
| Start Date                                     |
| January 24, 2017                               |
| End Date                                       |
| July 23, 2017                                  |
| Meeting Times                                  |
| QUIZZING and POLLING are free for this course. |
|                                                |
| Add This Course                                |
| Cancel                                         |
|                                                |
|                                                |