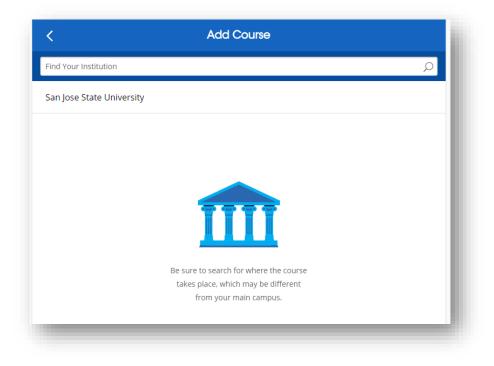

> In the *Find Your Institution* field, enter "San Jose State University"

Page 2

| <                | San Jose State University     |  |
|------------------|-------------------------------|--|
| Find Your Course | ٩                             |  |
|                  |                               |  |
|                  |                               |  |
|                  |                               |  |
|                  |                               |  |
|                  |                               |  |
|                  |                               |  |
| E                | nter the name of your course. |  |
|                  | Can't remember your           |  |
|                  | course's name? You can        |  |
|                  | also search by instructor.    |  |
|                  |                               |  |