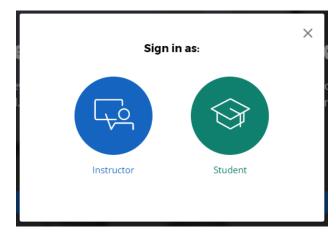

## A guide to help you add your courses to your iClicker account

- Go to: <u>www.iclicker.com</u>
- Click on: Sign In

Select: Student

Page 1

Sign in using the password you created for your iClicker account.